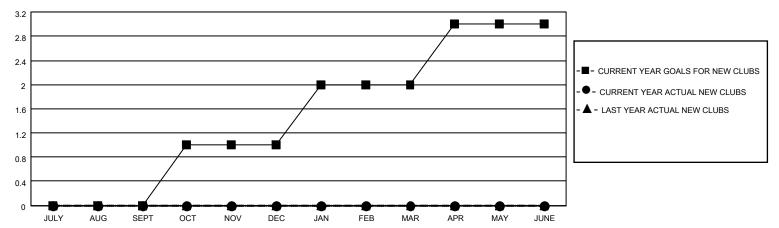

## District 11 A1

| Clubs         |               |             |               | Members               |                        |                         |                                                    |  |
|---------------|---------------|-------------|---------------|-----------------------|------------------------|-------------------------|----------------------------------------------------|--|
|               | RESULTS FOR   | R 2020-2021 |               | RESULTS FOR 2020-2021 |                        |                         |                                                    |  |
| QUARTER       | NEW CLUB GOAL | NEW CLUBS   | DROPPED CLUBS | QUARTER MEME          | BER GROWTH NET<br>GOAL | MEMBER GROWTH<br>ACTUAL | DROPPED<br>MEMBERS ACTUAL<br>(including transfers) |  |
| JULY/AUG/SEPT | 0             | 0           | 0             | JULY/AUG/SEPT         | 10                     | 19                      | 7                                                  |  |
| OCT/NOV/DEC   | 1             | 0           | 0             | OCT/NOV/DEC           | 40                     | 0                       | 0                                                  |  |
| JAN/FEB/MAR   | 1             | 0           | 0             | JAN/FEB/MAR           | 25                     | 0                       | 0                                                  |  |
| APR/MAY/JUNE  | 1             | 0           | 0             | APR/MAY/JUNE          | 25                     | 0                       | 0                                                  |  |