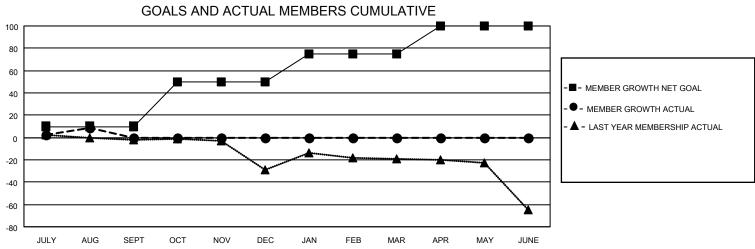

## District 11 A1

| Clubs         |               |             |               | Members               |                        |                         |                                                    |  |
|---------------|---------------|-------------|---------------|-----------------------|------------------------|-------------------------|----------------------------------------------------|--|
|               | RESULTS FOR   | R 2020-2021 |               | RESULTS FOR 2020-2021 |                        |                         |                                                    |  |
| QUARTER       | NEW CLUB GOAL | NEW CLUBS   | DROPPED CLUBS | QUARTER MEME          | BER GROWTH NET<br>GOAL | MEMBER GROWTH<br>ACTUAL | DROPPED<br>MEMBERS ACTUAL<br>(including transfers) |  |
| JULY/AUG/SEPT | 0             | 0           | 0             | JULY/AUG/SEPT         | 10                     | 19                      | 7                                                  |  |
| OCT/NOV/DEC   | 1             | 0           | 0             | OCT/NOV/DEC           | 40                     | 0                       | 0                                                  |  |
| JAN/FEB/MAR   | 1             | 0           | 0             | JAN/FEB/MAR           | 25                     | 0                       | 0                                                  |  |
| APR/MAY/JUNE  | 1             | 0           | 0             | APR/MAY/JUNE          | 25                     | 0                       | 0                                                  |  |